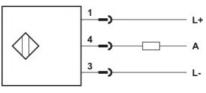

# Wiring

the sensor is switched on but not activated, the output signal may either show a low or high state.

Plug