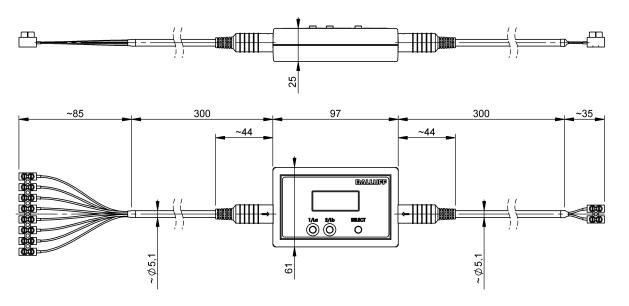

## BTL7-A-CB02-K **Order Code: BAE00EF**

# BALLUFF





#### **Basic features**

Approval/Conformity CE

WEEE

Principle of operation Calibration box

for BTL magnetostrictive linear

position sensor

#### **Electrical connection**

Connection 1 Screw terminal, 8-pole Connection 2 Screw terminal, 2-pole Cable with connector, PUR Connection type

#### **Electrical data**

Operating voltage Ub 10...30 VDC

#### **Environmental conditions**

Ambient temperature 0...50 °C IP40 Protection degree

### Material

Housing material ABS, black Material jacket PUR

#### Mechanical data

Dimension 61 x 25 x 732 mm

## **Wiring Diagrams**

| colour |       |
|--------|-------|
| BU     | GND   |
| BN     | VDC _ |
|        | 1)    |

1) Note transducer data